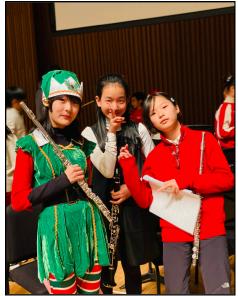

#### **Winter Concert 2024**

Thank you for coming to the concert this past Friday. The students were able to stand on stage, feel a little nervous, and fight through it to deliver a great program. Performing in front of an audience is a challenge, even when it is mom and dad. Thank you again to Mr. Prescott for his leadership in the concert preparation and performance.