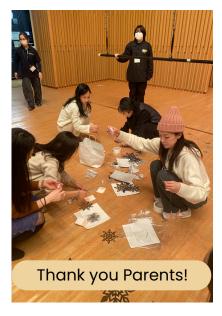

### Yoyogi Friends

Thank you to Yoyogi Friends for all of the help to set up the Winter Concert. It is always nice having parent participation in school events.

Yoyogi Friends is open to all parents with children at Yoyogi IS. Please join us at one of the meetings in the New Year. January 16 will be an information meeting focused on the new Jinnan Campus.