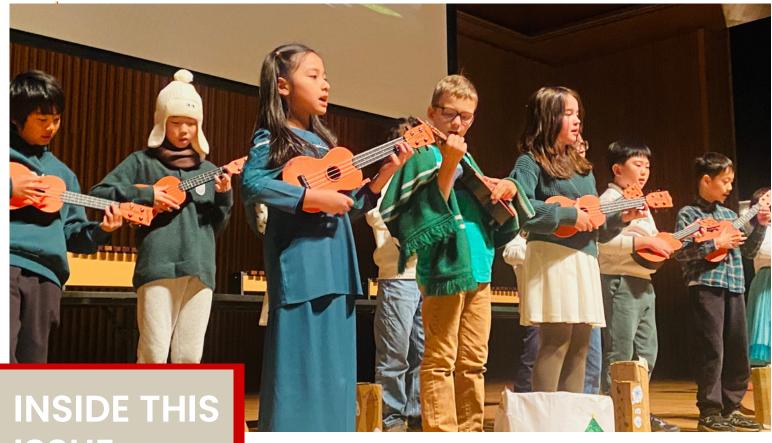

#### **Winter Concert 2024**

Thank you for coming to the concert this past Friday. The students were able to stand on stage, feel a little nervous, and fight through it to deliver a great program. Performing in front of an audience is a challenge, even when it is mom and dad. Thank you again to Mr. Prescott for his leadership in the concert preparation and performance.