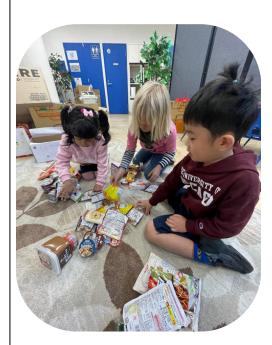

### Food Drive

Thank you for your donations to the Food Bank. The staff at Second Harvest was grateful for the 8 full boxes of food items that will help those in need this winter season. Students were excited to donate food and earn some Colour House points too. A special thank you to Mr. Harris and Ms. Gillespie for their leadership on this event.